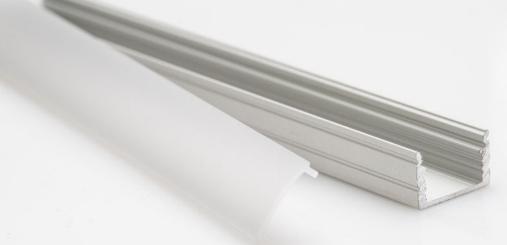

## ALUMINUM CHANNEL AND ACCESSORIES

In conjunction with the frosted lens, The Pinnacle Series aluminum channel provides a sleek look and a smooth diffused light output. These channels are compatible with any of the 24 V Pinnacle Series tape light models. Each channel is sold with its own frosted 42" lens.

## TL-CHAN-ALU

42" Aluminum channel & frosted lens Sold in tube quantity only 10 lengths per tube

Channel end caps with hole Sold as 2pcs per kit

Channel mounting clips with screws Sold as 4 clips and 8 screws per kit