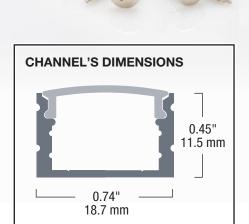

## TL-CHAN-ALU

42" Aluminum channel & frosted lens Sold in tube quantity only 10 lengths per tube

Channel end caps with hole Sold as 2pcs per kit

Channel mounting clips with screws Sold as 4 clips and 8 screws per kit