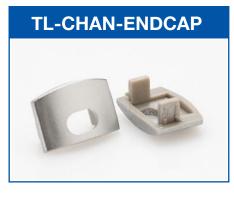

The end caps are designed to provide a clean end finishing on the Pinnacle Series' channels. Each end cap has an opening to allow for the 24 V wire leads to pass through the end cap to the tape installed in the channel. The end cap kit includes two end caps.