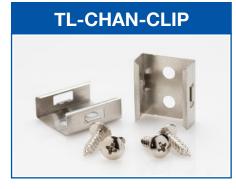

The mounting clips are straight mounted clips designed to securely mount the Pinnacle Series channel. Each mounting clip kit comes with four mounting clips and the installation screws.