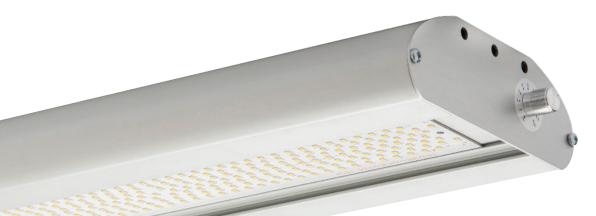

## **NEW PRODUCT ANNOUNCEMENT**

t. 1.514.695.8228 | 1.855.739.8228 f. 1.514.695.9009 | 1.855.812.9009

The Eagle series offers a stylish high bay lighting design, combined with high light output and low energy costs.

One universal high bay luminaire for multiple applications! Stylishly designed for commercial, retail, office space, warehousing, manufacturing or any large indoor spaces that require high levels of lighting.