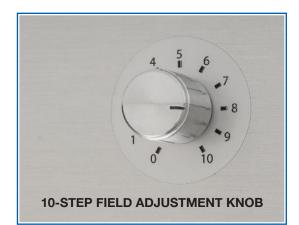

Added to this high-performance unit, is the ability to configure the luminaire lumen output to the application needed. In other words, by simply rotating the selector knob located on the outside of the unit, the user may select a range from 2,100 to 25,000 lumens.

## FEATURES

Universal voltage 120 – 347V Adjustable lumens from 1,250 to 25,000 10-step field adjustable knob 150+ Lumens per watt Elegant look with easy install

| LENGTH | MODEL    | ADJUSTABLE<br>LIGHT OUTPUT | WATTAGE | VOLTAGE  | COLOR<br>TEMPERATURE | CRI    | LIFETIME      | available<br>Finish | LIMITED<br>WARRANTY |
|--------|----------|----------------------------|---------|----------|----------------------|--------|---------------|---------------------|---------------------|
| 18″    | HB165-4K | 25,000 LM                  | 165 W   | 120-347V | 4 K                  | < 00   | 100,000 HOURS | GREY                | 5 YEARS             |
| 10     | HB165-5K | 23,000 LIVI                | 105 W   | 120-3478 | 5 K                  | ] ≥ 00 |               | UNET                | J TEANJ             |